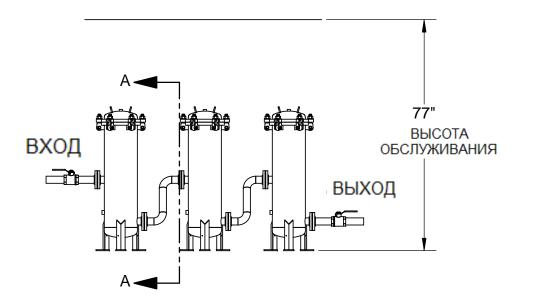

## ПРИМЕЧАНИЯ:

1. СОСТАВНЫЕ ЧАСТИ САНТЕХНИКИ ИЗГОТОВЛЕНЫ ИЗ STD 2" SS SCH 40 ТРУБ.

2. ЛОКТИ STD 2" ПОД СВАРКУ И ДЛЯ БОЛЬШОГО РАДИУСА SCH 40.

З.ОБЩИЙ КОЛЛЕКТОР С КЛАПАНЫМИ МОЖЕТ БЫТЬ ИСПОЛЬЗОВАН МЕЖДУ ЯРУСАМИ.

4.ВОЗМОЖНА ИНАЯ КОНФИГУРАЦИЯ СИСТЕМЫ. РАБОТОСПОСОБНОСТЬ ПРОДУМЫВАЕТСЯ.





| УТВЕР                                             | жден                | ДАТ             |  |  |
|---------------------------------------------------|---------------------|-----------------|--|--|
| ЧЕРТЕЖ                                            | RS                  | 11-4            |  |  |
| УТВЕРЖДЕН                                         |                     |                 |  |  |
| ЕСЛИ ИНАЧЕ НЕ УКАЗАНО<br>РАЗМЕРЫ В ДЮЙМАХ ДОПУСКИ |                     |                 |  |  |
| FRACTIONS<br>+/- 1/32                             | DECIMALS /<br>+/010 | angli<br>+/- 3( |  |  |
| DRAWN ON CAD DO NOT                               |                     |                 |  |  |

|   | ИЗМЕНЕНИЯ |      |                         |
|---|-----------|------|----------------------