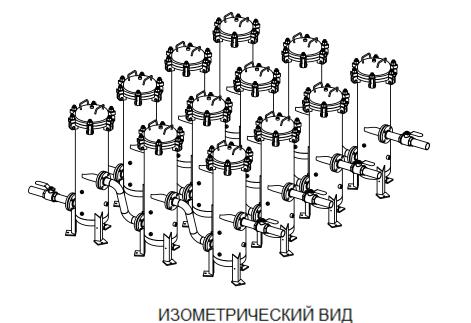

## ПРИМЕЧАНИЯ:

1. СОСТАВНЫЕ ЧАСТИ САНТЕХНИКИ ИЗГОТОВЛЕНЫ ИЗ STD 2" SS SCH 40 ТРУБ.

2. ЛОКТИ STD 2" ПОД СВАРКУ И ДЛЯ БОЛЬШОГО РАДИУСА SCH 40.

З.ОБЩИЙ КОЛЛЕКТОР С КЛАПАНЫМИ МОЖЕТ БЫТЬ ИСПОЛЬЗОВАН МЕЖДУ ЯРУСАМИ.

4.ВОЗМОЖНА ИНАЯ КОНФИГУРАЦИЯ СИСТЕМЫ. РАБОТОСПОСОБНОСТЬ ПРОДУМЫВАЕТСЯ.





| УТВЕР                                             | жден                | ДАТ             |  |  |
|---------------------------------------------------|---------------------|-----------------|--|--|
| ЧЕРТЕЖ                                            | RS                  | 11-4            |  |  |
| УТВЕРЖДЕН                                         |                     |                 |  |  |
| ЕСЛИ ИНАЧЕ НЕ УКАЗАНО<br>РАЗМЕРЫ В ДЮЙМАХ ДОПУСКИ |                     |                 |  |  |
| FRACT