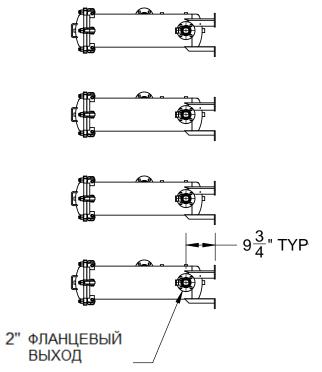

## ПРИМЕЧАНИЯ:

1. СОСТАВНЫЕ ЧАСТИ САНТЕХНИКИ ИЗГОТОВЛЕНЫ ИЗ STD 2" SS SCH 40 ТРУБ.

2. ЛОКТИ STD 2" ПОД СВАРКУ И ДЛЯ БОЛЬШОГО РАДИУСА SCH 40.

З.ОБЩИЙ КОЛЛЕКТОР С КЛАПАНЫМИ МОЖЕТ БЫТЬ ИСПОЛЬЗОВАН МЕЖДУ ЯРУСАМИ.

TYP