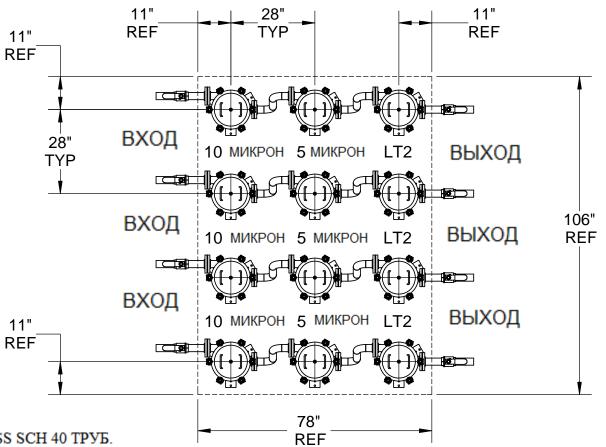

## ПРИМЕЧАНИЯ:

1. СОСТАВНЫЕ ЧАСТИ САНТЕХНИКИ ИЗГОТОВЛЕНЫ ИЗ STD 2" SS SCH 40 ТРУБ.

2. ЛОКТИ STD 2" ПОД СВАРКУ И ДЛЯ БОЛЬШОГО РАДИУСА SCH 40.

З.ОБЩИЙ КОЛЛЕКТОР С КЛАПАНЫМИ МОЖЕТ БЫТЬ ИСПОЛЬЗОВАН МЕЖДУ ЯРУСАМИ.

|   | ИЗМЕНЕНИЯ |      |                         |
|---|-----------|------|-------------------------|
| - | ОПИСАНИЕ  | ДАТА | ут <mark>вержден</mark> |
|   |           |      |                         |
|   |           |      |                         |