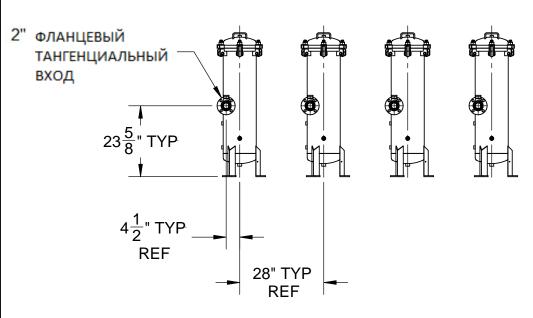

## ПРИМЕЧАНИЯ:

1. СОСТАВНЫЕ ЧАСТИ САНТЕХНИКИ ИЗГОТОВЛЕНЫ ИЗ STD 2" SS SCH 40 ТРУБ.

2. ЛОКТИ STD 2" ПОД СВАРКУ И ДЛЯ БОЛЬШОГО РАДИУСА SCH 40.

З.ОБЩИЙ КОЛЛЕКТОР С КЛАПАНЫМИ МОЖЕТ БЫТЬ ИСПОЛЬЗОВАН МЕЖДУ ЯРУСАМИ.