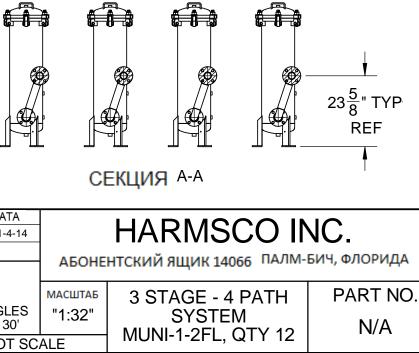

## ПРИМЕЧАНИЯ:

1. СОСТАВНЫЕ ЧАСТИ САНТЕХНИКИ ИЗГОТОВЛЕНЫ ИЗ STD 2" SS SCH 40 ТРУБ.

2. ЛОКТИ STD 2" ПОД СВАРКУ И ДЛЯ БОЛЬШОГО РАДИУСА SCH 40.

З.ОБЩИЙ КОЛЛЕКТОР С КЛАПАНЫМИ МОЖЕТ БЫТЬ ИСПОЛЬЗОВАН МЕЖДУ ЯРУСАМИ.

4.ВОЗМОЖНА ИНАЯ КОНФИГУРАЦИЯ СИСТЕМЫ. РАБОТОСПОСОБНОСТЬ ПРОДУМЫВАЕТСЯ.

| УТВЕР                                             | жден                | ДАТ             |  |  |
|---------------------------------------------------|---------------------|-----------------|--|--|
| ЧЕРТЕЖ                                            | RS                  | 11-4            |  |  |
| УТВЕРЖДЕН                                         |                     |                 |  |  |
| ЕСЛИ ИНАЧЕ НЕ УКАЗАНО<br>РАЗМЕРЫ В ДЮЙМАХ ДОПУСКИ |                     |                 |  |  |
| FRACTIONS<br>+/- 1/32                             | DECIMALS /<br>+/010 | angli<br>+/- 3( |  |  |
| DRAWN ON CAD DO NOT                               |                     |                 |  |  |